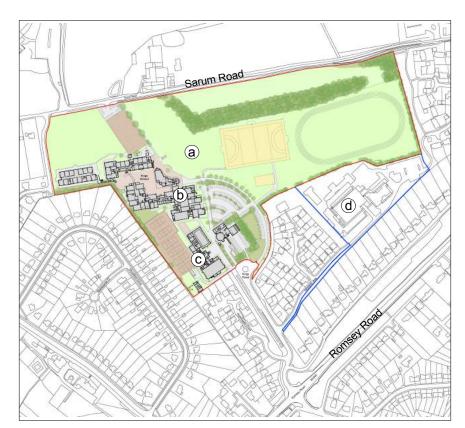

**Existing Site Location Plan** 

Perspective view from new courtyard of Proposed New Building Entrance

Proposed Site Plan

**Proposed South Elevation** 

## Key:

- a Existing School Site

- b Existing School Building
  c Existing School Sports Centre
  d Existing HCC Monarch Way Campus

© Crown Copyright and database rights 2017. All rights reserved. HCC 100019180.