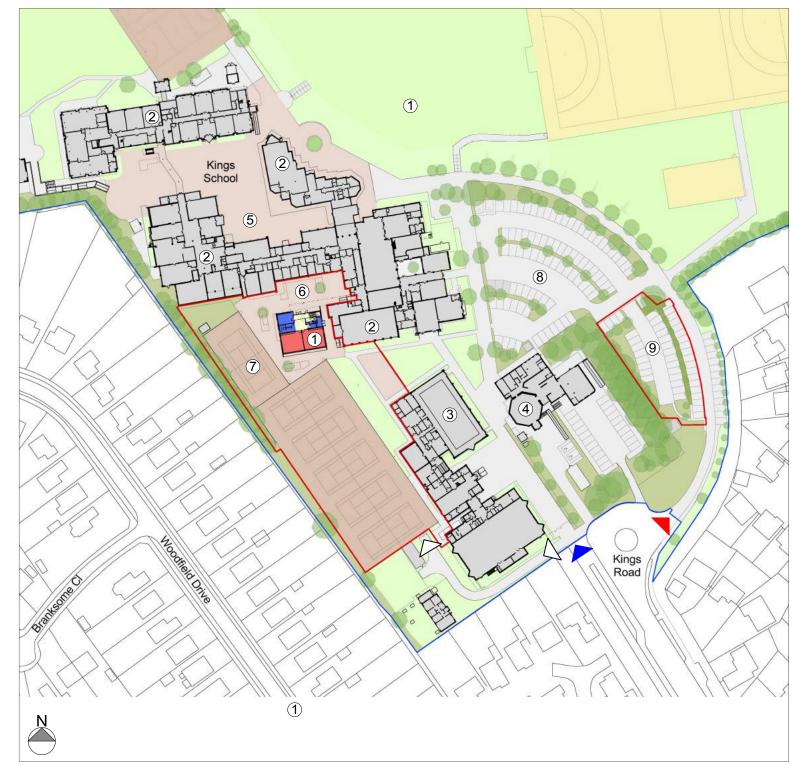

**Existing Site Location Plan** 

Perspective view from new courtyard of Proposed New Building Entrance

Proposed Site Plan

**Proposed South Elevation** 

## Proposed Site Plan:

- 1 Proposed 2 storey, 4 Classroom Block
- 2 Existing School
- 3 Existing School Sports Centre
- 4 Tower Arts Centre
- 5 Central Courtyard
- 6 Proposed New Courtyard/Social Space
- 7 Existing Tennis Court to be Rotated 8 Existing Car Park
- 9 Proposed New Car Park

Teaching - Refurbishment.

Non-Teaching - New Build

Non-Teaching - Refurbishment.

Circulation

Site Boundary

Pedestrian Access

Vehicular Access

Contractor Access

## Project Appraisal

Not to Scale P10024 - A.100 August 2017